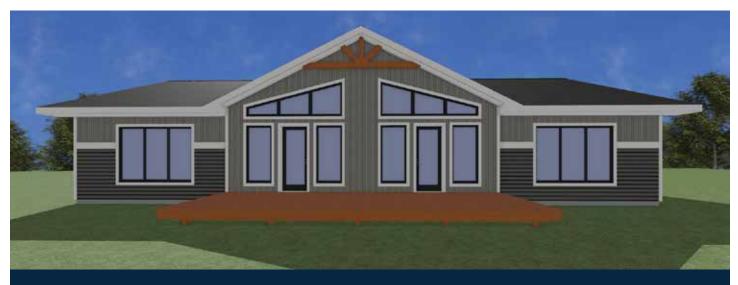

## Laker Model

- ✓ 1736 sq ft Rambler Style (28' x 62')
- ✓ 3 Bedroom, 2 Bath
- ✓ Family-friendly layout with room to grow

## Laker Model

- ✓ 1736 sq ft Rambler Style (28' x 62')
- ✓ 3 Bedroom, 2 Bath
- ✓ Family-friendly layout with room to grow

Family friendly layout with room to grow or extra space for the lakes design with a full view great room and master bedroom layout to accommodate your scenic acreage or lake view.