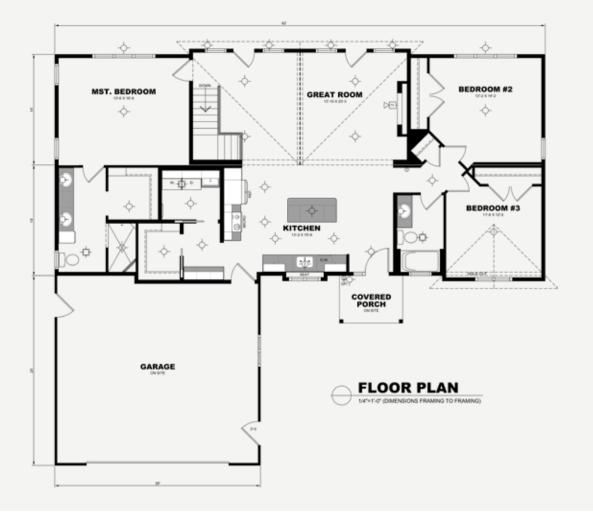

## Laker Model

- ✓ 1736 sq ft Rambler Style (28' x 62')
- ✓ 3 Bedroom, 2 Bath
- ✓ Family-friendly layout with room to grow

## Laker Model

- ✓ 1736 sq ft Rambler Style (28' x 62')
- ✓ 3 Bedroom, 2 Bath
- ✓ Family-friendly layout with room to grow

Family friendly layout with room to grow or extra space for the lakes design with a full view great room and master bedroom layout to accommodate your scenic acreage or lake view.

## **Upgraded Features**

- 9' Ceilings
- 6/12 4/12 Roof-Ceiling Vault in Great Room
- Walk-Out/Bump-Out in Great Rm, Bedroom #3 w/Dormer, & Pantry/Garage Entry.
- Window Seat in Kitchen
- Upgraded Cabinetry Sanoma Smoke Stained Rustic Alder Kitchen Cabinets and Boot Bench, Rock Bottom Painted Island, Pure White Painted Laundry, Rockport Graywash Stained Montana Maple.
- Master Bath Full tiled shower w/seat

- 48" SimpliFire Electric Fireplace w/full floor to ceiling case wrapped in Bleached Walnut Stained Hickory shiplap.
- Whirlpool Stainless Steel Dishwasher and Over The Range Microwave.
- White Oak Base and Casing
- Grey Color ThermoTech Windows throughout
- Mohawk Plank Flooring in Great Room/Kitchen/Hall/Entry w/Congoleum Luxury Vinyl in Bathrooms.
- CertainTeed Smoky Gray Monogram Deluxe Color Vinyl Siding in board/batten and horizontal.