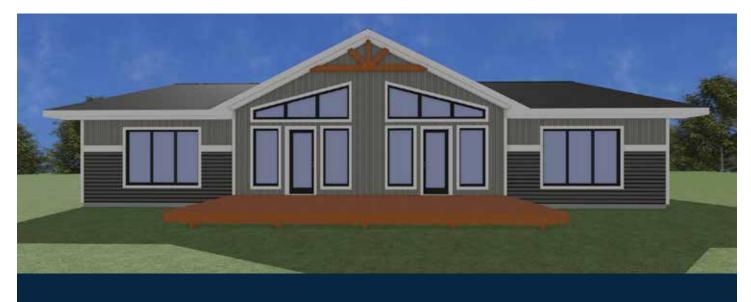

## Laker Model

- ✓ 1736 sq ft Rambler Style (28' x 62')
- ✓ 3 Bedroom, 2 Bath
- ✓ Family-friendly layout with room to grow

## Laker Model

- ✓ 1736 sq ft Rambler Style (28' x 62')
- ✓ 3 Bedroom, 2 Bath
- ✓ Family-friendly layout with room to grow

Family friendly layout with room to grow or extra space for the lakes design with a full view great room and master bedroom layout to accommodate your scenic acreage or lake view.