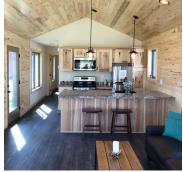

The Wolfe is an ideal living space for individuals or couples seeking to simplify their lifestyle, or for those in search of a low-maintenance vacation home. It provides a unique opportunity to downsize without sacrificing sophistication or comfort.

The Wolfe's design strikes the perfect balance between simplicity and refinement, creating a high-quality living experience in a smaller space. The Wolfe is cleverly designed to maximize space for storage and comfortable living, and has beautifully appointed rustic touches throughout and a spacious covered porch/entryway. Plus, you can customize it to suit your preferences - whether you prefer a budget-friendly, minimalist approach or high-end upgrades.