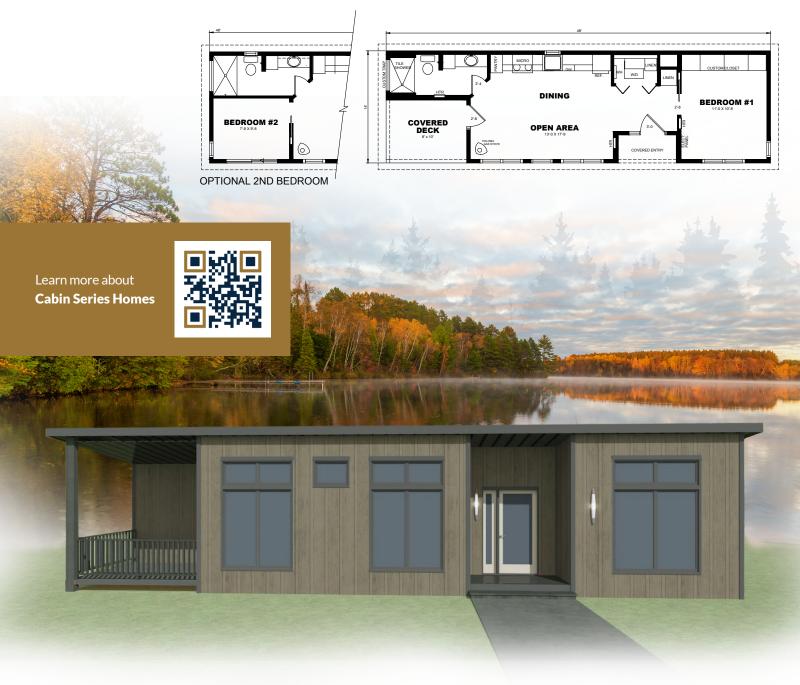

## THE MORGAN

The Morgan is an exceptional living space for singles or couples looking to simplify their lives, or for those seeking a vacation home that requires minimal upkeep. It presents an unparalleled opportunity to downsize while still enjoying elegance and coziness, without any compromise.

The Morgan is a thoughtfully designed living space that provides a top-tier living experience in a smaller footprint. The contemporary design features larger windows and doors that flood the interior with natural light, creating an open and airy feel. Its irregular, asymmetrical façade exudes modernity, and the single slope roof adds to its minimalist style. Additionally, you have the flexibility to customize it to your preferences, whether you opt for a budget-friendly minimalist approach or high-end upgrades.