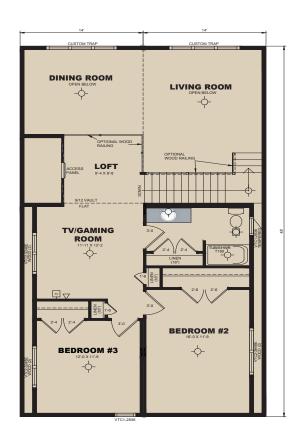

### **RIDGEVIEW**

Cottage Home 3CH2848/2848 Dimensions: 28' x 48' Square Footage: 2,149

Bedrooms: 2 Baths: 2

**Upper Floor** 

QUALITY. VALUE. LIFESTYLE.