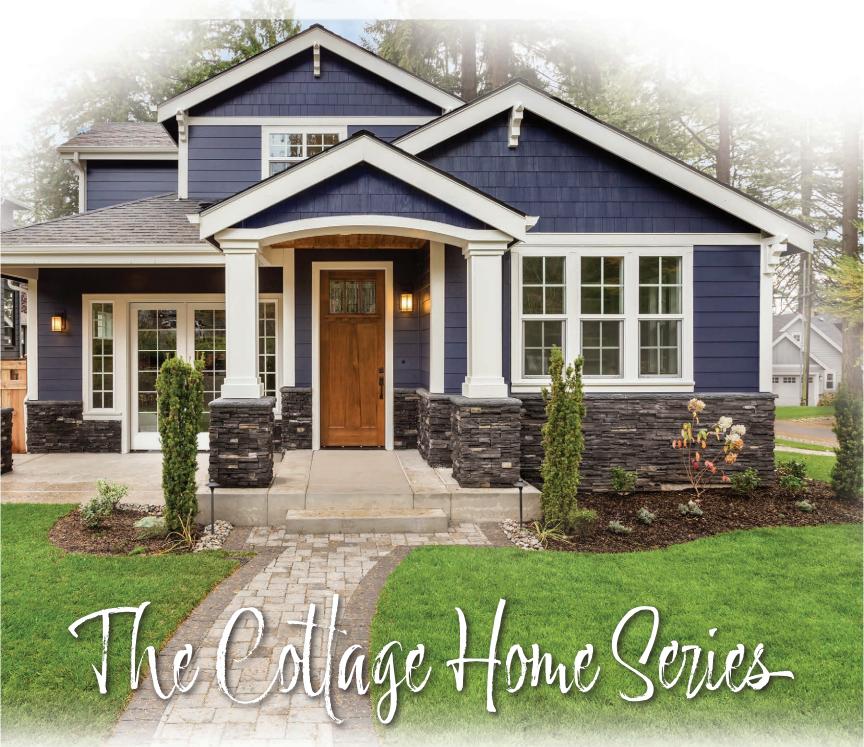

# Dynamichomes



BUILD DYNAMIC. BUILD FOR LIFE.

### **EAGLES NEST**

Cottage Home 2RM2850

Dimensions: 28' x 50'

Square Footage: 1,400

Bedrooms: 2 Baths: 2





QUALITY. VALUE. LIFESTYLE.

### **HIDEAWAY**

Cottage Home 2RM2848

Dimensions: 28' x 48'

Square Footage: 1,344

Bedrooms: 2 Baths: 2





**Optional Boot Bench** 



QUALITY. VALUE. LIFESTYLE.

## LAKE HAVEN

Cottage Home 3RM2850 Dimensions: 28' x 50' Square Footage: 1,400 Bedrooms: 3 Baths: 2





QUALITY. VALUE. LIFESTYLE.

## **MOSS CREEK**

Cottage Home 2RM2848

Dimensions: 28' x 48'

Square Footage: 1,344

Bedrooms: 2 Baths: 2





QUALITY. VALUE. LIFESTYLE.

### **RIDGEVIEW**

Cottage Home 3CH2848/2848 Dimensions: 28' x 48' Square Footage: 2,149

Bedrooms: 2 Baths: 2





**Upper Floor** 



QUALITY. VALUE. LIFESTYLE.

### **RIVERS BEN