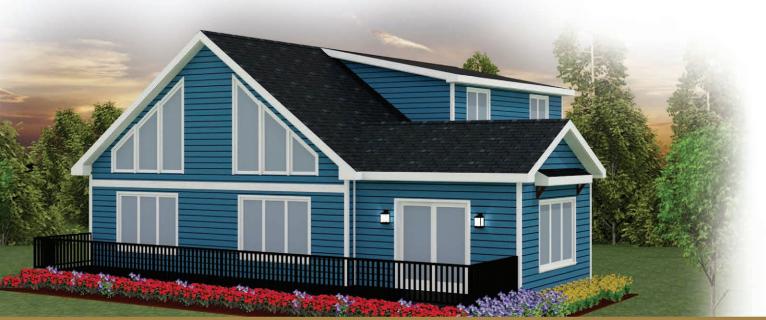

### **RIDGEVIEW**

Cottage Home 3CH2848/2848 Dimensions: 28' x 48' Square Footage: 2,149

Bedrooms: 2 Baths: 2

**Upper Floor** 

QUALITY. VALUE. LIFESTYLE.