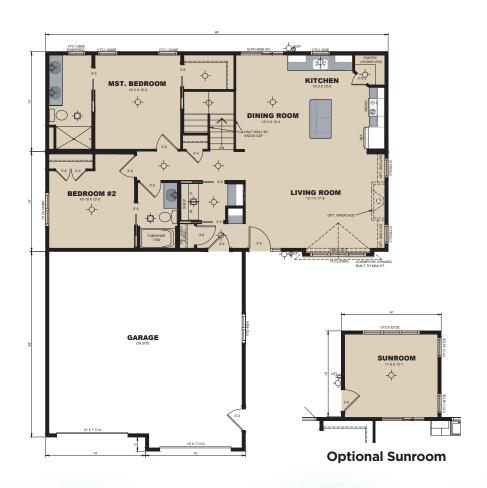

## LAKE HAVEN

Cottage Home 3RM2850 Dimensions: 28' x 50' Square Footage: 1,400 Bedrooms: 3 Baths: 2

QUALITY. VALUE. LIFESTYLE.