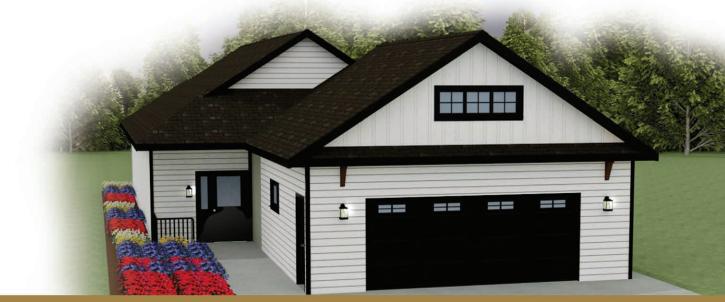

### **RIVERS BEND**

Cottage Home 2RM2848 Dimensions: 28' x 480' Square Footage: 1,344 Bedrooms: 2 Baths: 2

Shed roof with optional exterior wood features

QUALITY. VALUE. LIFESTYLE.