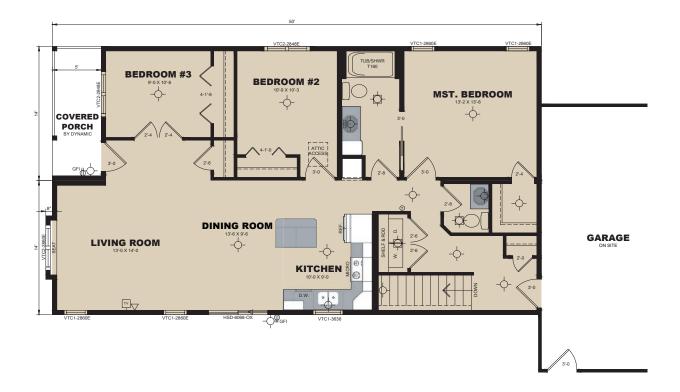

## LAKE HAVEN

Cottage Home 3RM2850 Dimensions: 28' x 50' Square Footage: 1,400 Bedrooms: 3 Baths: 2

QUALITY. VALUE. LIFESTYLE.