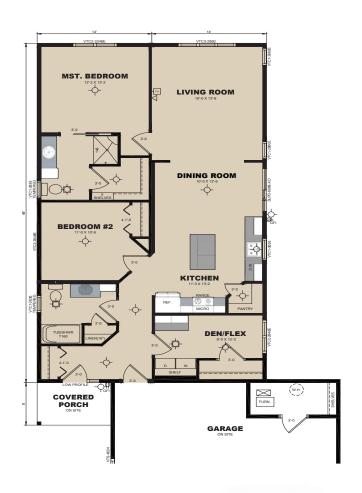

### **HIDEAWAY**

Cottage Home 2RM2848

Dimensions: 28' x 48'

Square Footage: 1,344

Bedrooms: 2 Baths: 2

**Optional Boot Bench** 

QUALITY. VALUE. LIFESTYLE.

## **MOSS CREEK**

Cottage Home 2RM2848

Dimensions: 28' x 48'

Square Footage: 1,344

Bedrooms: 2 Baths: 2

QUALITY. VALUE. LIFESTYLE.

### **RIVERS BEND**

Cottage Home 2RM2848 Dimensions: 28' x 480' Square Footage: 1,344 Bedrooms: 2 Baths: 2

Shed roof with optional exterior wood features

QUALITY. VALUE. LIFESTYLE.