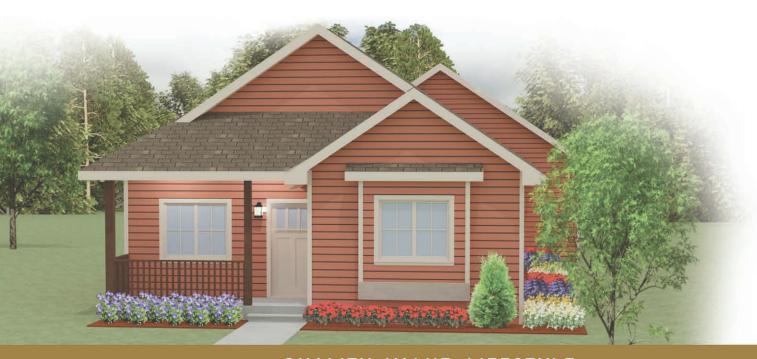

## **MOSS CREEK**

Cottage Home 2RM2848

Dimensions: 28' x 48'

Square Footage: 1,344

Bedrooms: 2 Baths: 2

QUALITY. VALUE. LIFESTYLE.