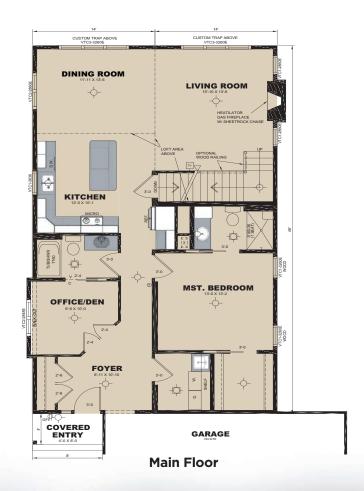

### **RIDGEVIEW**

Cottage Home 3CH2848/2848 Dimensions: 28' x 48' Square Footage: 2,149

Bedrooms: 2 Baths: 2

**Upper Floor** 

QUALITY. VALUE. LIFESTYLE.