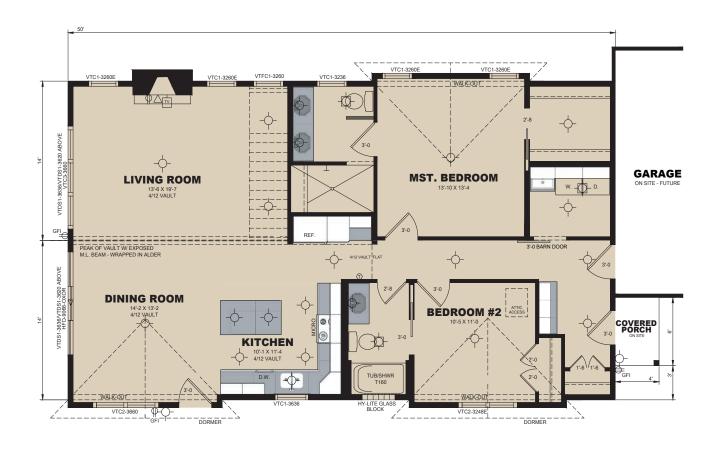

### **EAGLES NEST**

Cottage Home 2RM2850

Dimensions: 28' x 50'

Square Footage: 1,400

Bedrooms: 2 Baths: 2

QUALITY. VALUE. LIFESTYLE.

## LAKE HAVEN

Cottage Home 3RM2850 Dimensions: 28' x 50' Square Footage: 1,400 Bedrooms: 3 Baths: 2

QUALITY. VALUE. LIFESTYLE.