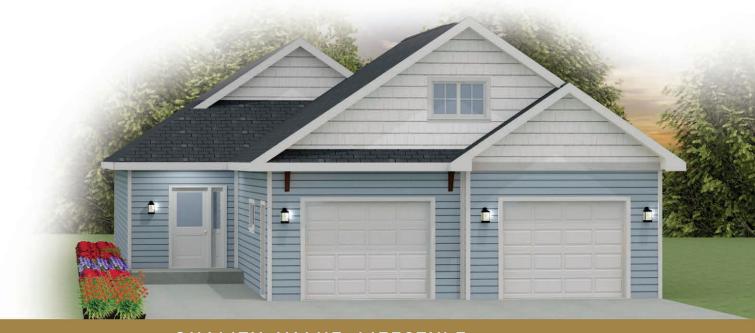

## LAKE HAVEN

Cottage Home 3RM2850 Dimensions: 28' x 50' Square Footage: 1,400 Bedrooms: 3 Baths: 2

QUALITY. VALUE. LIFESTYLE.