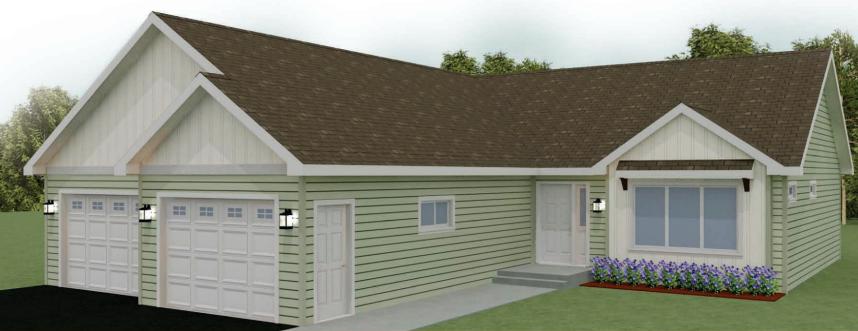

## LAKE HAVEN

Cottage Home 3RM2850 Dimensions: 28' x 50' Square Footage: 1,400 Bedrooms: 3 Baths: 2

QUALITY. VALUE. LIFESTYLE.