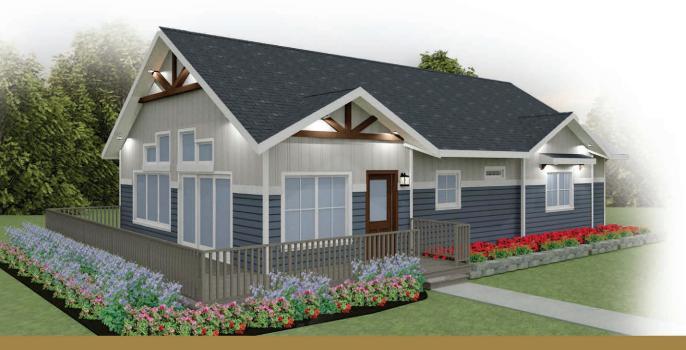

### **RIDGEVIEW**

Cottage Home 3CH2848/2848 Dimensions: 28' x 48' Square Footage: 2,149

Bedrooms: 2 Baths: 2

**Upper Floor** 

QUALITY. VALUE. LIFESTYLE.