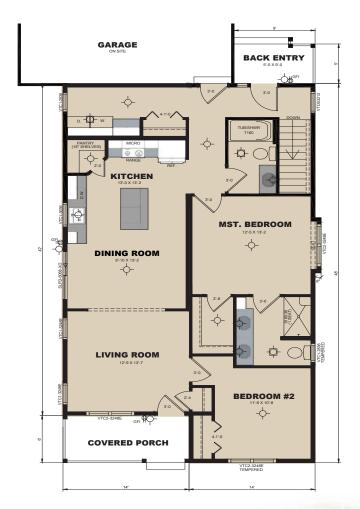

### **RIDGEVIEW**

Cottage Home 3CH2848/2848 Dimensions: 28' x 48' Square Footage: 2,149

Bedrooms: 2 Baths: 2

**Upper Floor** 

QUALITY. VALUE. LIFESTYLE.

### ALL LIVEABLES ON THE FIRST FLOOR

- Master bedroom/ bathroom and laundry room are on the first floor. This way, you can always get the rooms that are essential.
- You can add an upstairs and/or basement as well if you choose.
- Zero entrance into home upon request.

### BETTER BATHROOMS AVAILABLE UPON REQUEST

- Minimum of one 'Zero-Entry' shower (always with a master bath, other locations may vary with plan)
- Structural wall framing/blocking for grab bars and other product installations
- · Spacious floors
- ADA Stools

### WIDE HALLWAYS & DOORWAYS

 3 ft. wide interior/ exterior doorways (exclusive of such things as pantries, closets, etc.)

PO Box 1137 • 525 Roosevelt Ave. • Detroit Lakes, MN 56502 800-492-4833 • 218-847-2611 • Fax 218-847-2617 sales@dynamichomes.com • www.dynamichomes.com